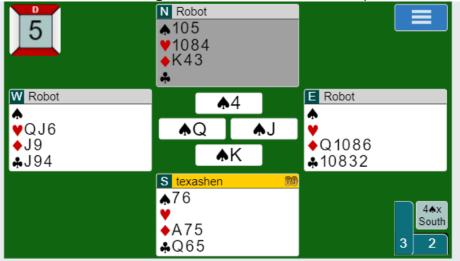

East sees I am ruffing and returns the Jack of spades. Luckily the Queen also comes down.

Since East returned the spade, I can only ruff 2 clubs or a club and a diamond (after I pitch a low diamond from dummy on my queen of clubs). So, I must lose 1 more trick. But I do make my doubled and vul contract.