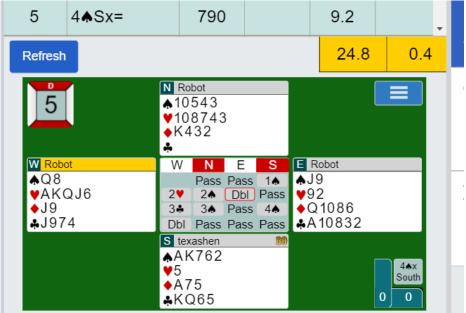

S 1S

W 2H

N 2S

E DBL (Responsive double. Other 2 suits: 4+ clubs, 4+ diamonds)

S P (Maybe they'll end up in clubs and I'll double them)

## W 3C

N 3S (North thinks the club void is valuable, doesn't know about my strong club holding)

S 4S (When in doubt bid vulnerable games at IMPS)

E DBL (West doesn't know I have a stiff heart. East has denied 3 hearts when it made the responsive double. So, it would seem that North/South would both have at least a couple of hearts)

West leads the King and then the Ace of hearts. I ruff the ace.

Pretty tight contract.

I'm planning on a lot of ruffing, so I only cash the ace of spades and play the King of clubs. I plan to lose no diamonds, by pitching 2 diamonds on the KQ of clubs.