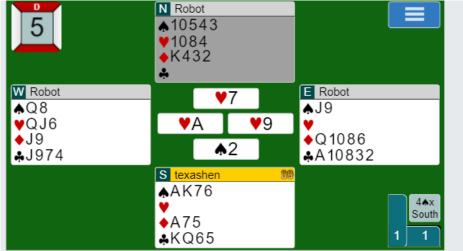

West leads the King and then the Ace of hearts. I ruff the ace.

Pretty tight contract.

I'm planning on a lot of ruffing, so I only cash the ace of spades and play the King of clubs. I plan to lose no diamonds, by pitching 2 diamonds on the KQ of clubs.