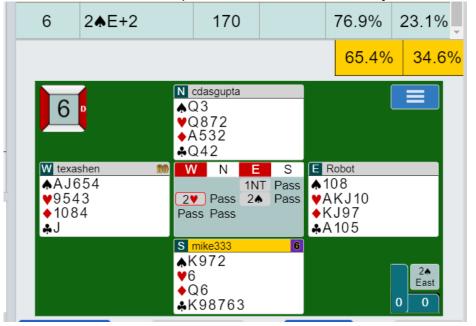

## Jeff Kroll <texas.blue.hen@gmail.com>

Tue 3/7/2023 8:19 PM

To: Julia Gibson <reggibson@comcast.net>;Ron Francey <revronfrancey@hotmail.com>

A hand that must be opened 1NT. Think about your second bid before making your first bid.

E 1NT (No choice. If East chooses to open 1D, and West makes the likely bid of 1S, East has no rebid. When you're short in a suit, someone has that suit and partner is likely to have 4+ spades on this auction with 11 out among 3 hands. Over a 1S bid, East is too weak to reverse into hearts {that shows about 17+ points}, too strong to bid 1 NT that shows 11-14 points, too weak to bid 2NT that shows 18-19 points. So it's an easy 1NT bid)

Making 4 when the Queen of diamonds is dropped.

Mail - Ronald W. Francey - Outlook

Mail - Ronald W. Francey - Outlook

| 6                                   | N cdasgupta<br>♠<br>♥<br>♦5<br>♣     |                                                                                                                                                                                                                                                                                                                                                                                                                                                                                                                                                                                                                                                                                                                                                                                                                                                                                                                                                                                                                                                                                                                                                                                                                                                                                                                                                                                                                                                                                                                                                                                                                                                                                                                                                                                                                                                                                                                                                                                                                                                                                                                                         |
|-------------------------------------|--------------------------------------|-----------------------------------------------------------------------------------------------------------------------------------------------------------------------------------------------------------------------------------------------------------------------------------------------------------------------------------------------------------------------------------------------------------------------------------------------------------------------------------------------------------------------------------------------------------------------------------------------------------------------------------------------------------------------------------------------------------------------------------------------------------------------------------------------------------------------------------------------------------------------------------------------------------------------------------------------------------------------------------------------------------------------------------------------------------------------------------------------------------------------------------------------------------------------------------------------------------------------------------------------------------------------------------------------------------------------------------------------------------------------------------------------------------------------------------------------------------------------------------------------------------------------------------------------------------------------------------------------------------------------------------------------------------------------------------------------------------------------------------------------------------------------------------------------------------------------------------------------------------------------------------------------------------------------------------------------------------------------------------------------------------------------------------------------------------------------------------------------------------------------------------------|
| W texashen<br>♠<br>♥<br>♦<br>8<br>♣ | ◆3<br>◆10 ◆K<br>◆Q                   | <ul> <li><b>Robot</b></li> <li>◆</li> <li>↓</li> <li>↓</li></ul> |
|                                     | S mike333 6<br>♠<br>♥<br>♣<br>₽<br>9 | 2▲<br>East<br>3 9                                                                                                                                                                                                                                                                                                                                                                                                                                                                                                                                                                                                                                                                                                                                                                                                                                                                                                                                                                                                                                                                                                                                                                                                                                                                                                                                                                                                                                                                                                                                                                                                                                                                                                                                                                                                                                                                                                                                                                                                                                                                                                                       |