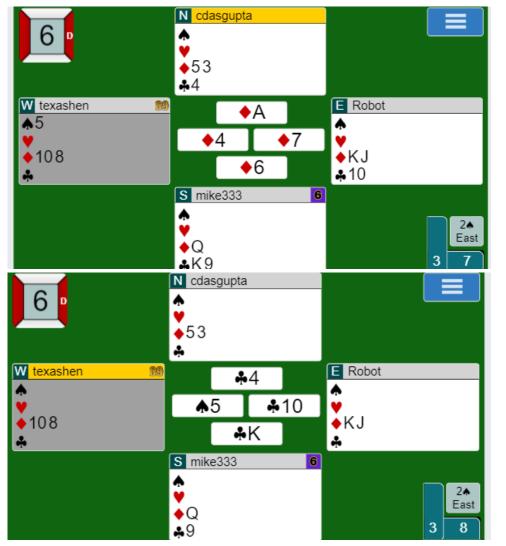

Making 4 when the Queen of diamonds is dropped.

Mail - Ronald W. Francey - Outlook

Mail - Ronald W. Francey - Outlook

| 6                                   | N cdasgupta<br>♠<br>♥<br>♦5<br>♣     |                                                                                                                                                                                                                                                                                                                                                                                                                                                                                                                                                                                                                                                                                                                                                                                                                                                                                                                                                                                                                                                                                                                                                                                                                                                                                                                                                                                                                                                                                                                                                                                                                                                                                                                                                                                                                                                                                                                                                                                                                                                                                                                                         |
|-------------------------------------|--------------------------------------|-----------------------------------------------------------------------------------------------------------------------------------------------------------------------------------------------------------------------------------------------------------------------------------------------------------------------------------------------------------------------------------------------------------------------------------------------------------------------------------------------------------------------------------------------------------------------------------------------------------------------------------------------------------------------------------------------------------------------------------------------------------------------------------------------------------------------------------------------------------------------------------------------------------------------------------------------------------------------------------------------------------------------------------------------------------------------------------------------------------------------------------------------------------------------------------------------------------------------------------------------------------------------------------------------------------------------------------------------------------------------------------------------------------------------------------------------------------------------------------------------------------------------------------------------------------------------------------------------------------------------------------------------------------------------------------------------------------------------------------------------------------------------------------------------------------------------------------------------------------------------------------------------------------------------------------------------------------------------------------------------------------------------------------------------------------------------------------------------------------------------------------------|
| W texashen<br>♠<br>♥<br>♦<br>8<br>♣ | ◆3<br>◆10 ◆K<br>◆Q                   | <ul> <li><b>Robot</b></li> <li>◆</li> <li>↓</li> <li>↓</li></ul> |
|                                     | S mike333 6<br>♠<br>♥<br>♣<br>₽<br>9 | 2▲<br>East<br>3 9                                                                                                                                                                                                                                                                                                                                                                                                                                                                                                                                                                                                                                                                                                                                                                                                                                                                                                                                                                                                                                                                                                                                                                                                                                                                                                                                                                                                                                                                                                                                                                                                                                                                                                                                                                                                                                                                                                                                                                                                                                                                                                                       |