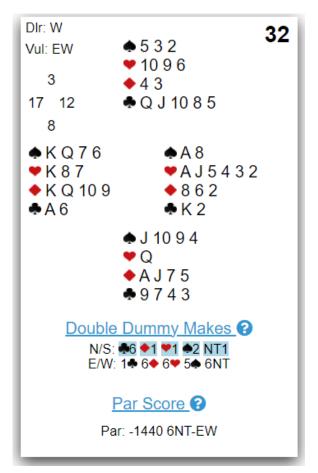

## For a Future Newsletter and Corner

Jeff Kroll <texas.blue.hen@gmail.com> Thu 1/19/2023 5:06 PM

To: Julia Gibson <reggibson@comcast.net>;Ron Francey <revronfrancey@hotmail.com>

Getting to the heart slam by transferring to 2H first and then bidding 4H instead of transferring directly to 4H.

W 1NT (at the top of the 15-17 range)

E 2D (Transfer to 2H)

W 2H

E 4H (If East used a Texas Transfer on East's first bid, it would tell West to bid 4H as East isn't interested in slam. On this hand East is interested in slam if West is on the top of its bid. So, East takes the extra step to get to 4H)

W 6H (on top its 1NT bid)

E/W take 12 tricks. Losing only the Ace of diamonds.

The Queen of hearts drops. Then the rest of the hearts are pulled.

Then the AKQ of spades are cashed, discarding a diamond from the East hand. Now after giving South the ace of diamonds, the East hand is good.