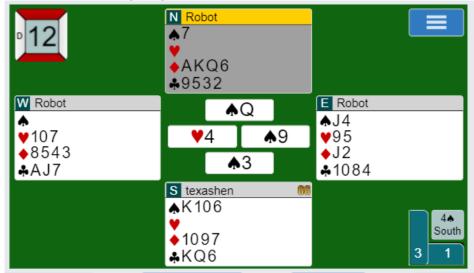

10 easy total tricks - maybe more

What could go wrong? The spades can go 4-1 with the Jack not being the singleton.

What could I do about it? Nothing if West has 4 to the jack of spades. But if East has it I can finesse against it as long as I don't play the AK of spades on the first 2 tricks when I'm in. So, I play the Ace of spades. Both defenders follow. I won't make this if the spades were 5-0.

Then I make the key play of a spade to the Queen. West shows out.

Now I take the marked finesse against the Jack of spades.

| <b>∘</b> 12                          | N Robot<br>♦<br>♦AKQ6<br>♣9532                              |                                      |
|--------------------------------------|-------------------------------------------------------------|--------------------------------------|
| W Robot<br>♠<br>♥10<br>♦8543<br>♣AJ7 | <ul> <li>▲7</li> <li>♥7</li> <li>▲4</li> <li>▲10</li> </ul> | E Robot<br>▲J<br>♥95<br>◆J2<br>♣1084 |
|                                      | <mark>Stexashen ®®</mark><br>♠K6<br>♥<br>●1097<br>♣KQ6      | 4 South                              |