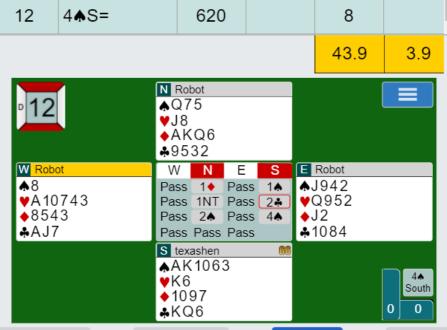

N 1D

S 1S

N 1NT (minimal opener, 11-14 hcp)

S 2C (New Minor Forcing, alertable, asking North if North has 3 spades or 4 hearts. Looking for the 5-3 spade fit.)4

N 3S (Admitting to having 3 spades\_

## S 4S

West leads out the Ace of hearts, making my King good. I silently thank West. Aces are meant for taking Kings, not setting them up to take a trick.

## Mail - Ronald W. Francey - Outlook

| <b>∘12</b>                               | N Robot<br>♠Q75<br>♥J<br>♦AKQ6<br>♣9532 |                                          |
|------------------------------------------|-----------------------------------------|------------------------------------------|
| W Robot<br>♠8<br>♥10743<br>♠8543<br>♣AJ7 | ♥8<br>♥A ♥2<br>♥6                       | E Robot<br>♦J942<br>♥Q95<br>♦J2<br>♣1084 |
|                                          | S texashen                              | 0 1                                      |

I count:

5 spades (assuming the normal 3-2 spade split)

1 heart (thank you West)

3 diamonds (maybe 4 if I get the against the odds 3-3 diamond split, I don't)

1 club (maybe 2 if the Ace is in front of the KQ6, it's not)

10 easy total tricks - maybe more

What could go wrong? The spades can go 4-1 with the Jack not being the singleton.

What could I do about it? Nothing if West has 4 to the jack of spades. But if East has it I can finesse against it as long as I don't play the AK of spades on the first 2 tricks when I'm in. So, I play the Ace of spades. Both defenders follow. I won't make this if the spades were 5-0.