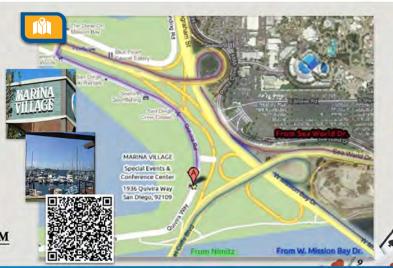

## SAN DIEGO SPRING SECTIONAL MARCH 1 - 3, 2019 MARINA VILLAGE CONFERENCE CENTER

MARINA VILLAGE CONFERENCE CENTER 1936 QUIVIRA WAY, SAN DIEGO, CA 92109

| Event                                                                                                                                                                                   | Fri 3/1       |                | Sat 3/2       |                | SUN 3/3                                                                           |
|-----------------------------------------------------------------------------------------------------------------------------------------------------------------------------------------|---------------|----------------|---------------|----------------|-----------------------------------------------------------------------------------|
| Strati-flighted Open Pairs (2000/4000/+)                                                                                                                                                | 10:00<br>A.M. | 2:30<br>P.M.   | 10:00<br>A.M. | 2:30<br>P.M.   |                                                                                   |
| <b>Strati-flighted 1499er Pairs</b> (0-500, 500-1000, 1000-1500)                                                                                                                        | 10:00<br>A.M. | 2:30**<br>P.M. | 10:00<br>A.M. | 2:30**<br>P.M. |                                                                                   |
| <b>STRATIFIED 299ER PAIRS</b> (0-100, 100-200, 200-300)                                                                                                                                 | 10:00<br>A.M. | 2:30**<br>P.M. | 10:00<br>A.M. | 2:30**<br>P.M. |                                                                                   |
| STRATI-FLIGHTED SWISS TEAMS<br>-FLIGHT A/X/Y SWISS TEAMS<br>0-3000/3000-5000/+<br>-Bracketed FLIGHT B: All Players<br>2000 MP's or Less<br>-Bracketed Based On Total MP of<br>Each Team |               |                |               |                | Start at<br>10:00 A.M.<br>End By 6:00 P.M.<br>Play Thru<br>with Lunch<br>Provided |
| Stratified Open Pairs<br>(1500/3000/+)                                                                                                                                                  |               |                |               |                | 1:00 P.M.<br>(\$5 Lunch<br>Optional)                                              |