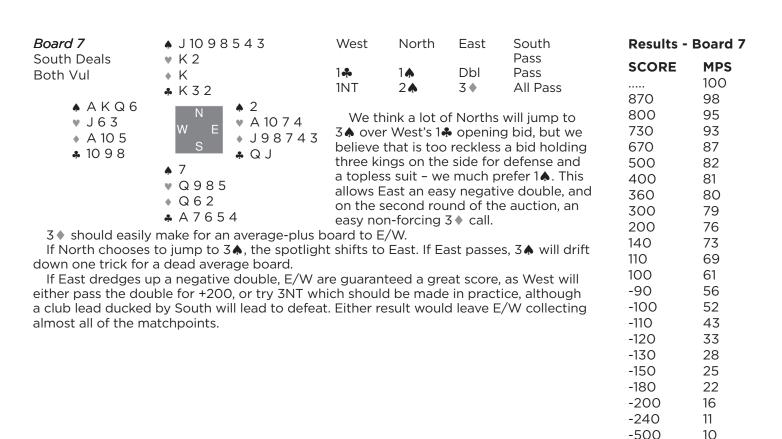

50 13 7 -100 -130 4 2 -200 0 .....

-650

.....

1 0

| Board 3                                                                     | ♠ K 10 9 8                                                        | West                                                                 | North                                                                                                                                                                                                                                                                                                                                                                                                                                                             | East          | South                    | Results -                                     | Board 3                                                  |
|-----------------------------------------------------------------------------|-------------------------------------------------------------------|----------------------------------------------------------------------|-------------------------------------------------------------------------------------------------------------------------------------------------------------------------------------------------------------------------------------------------------------------------------------------------------------------------------------------------------------------------------------------------------------------------------------------------------------------|---------------|--------------------------|-----------------------------------------------|----------------------------------------------------------|
| South Deals<br>E-W Vul                                                      | ♥ 983<br>♦ K Q 832<br>♣ 5                                         | 2 <b>♣</b><br>3♥                                                     | Dbl<br>3♠                                                                                                                                                                                                                                                                                                                                                                                                                                                         | 2♥<br>All Pas | 1 <b>♦</b> 2 <b>♠</b> 5s | <b>SCORE</b><br><br>590                       | <b>MPS</b><br>100<br>93                                  |
| <ul><li>♠ 6</li><li>♥ K Q J 10</li><li>♦ J 7</li><li>♣ K Q 10 8 3</li></ul> | A J 5 3<br>W E S 10 9<br>A Q 7 4 2<br>V 7<br>A A 6 5 4<br>A J 7 4 | modern<br>difficul<br>Chance<br>by N/S<br>break f<br>If Sou<br>E/W w | If South opens 1♦ in keeping with the modern game, this will make it more difficult for E/W to find their heart fit. Chances are that E/W will sell out to 3♠ 470 by N/S which should make despite the 4-1 break for +140.  If South chooses not to open the bidding, E/W will have a much easier time finding hearts. It may also be tougher for N/S to 140 to N/S find their club ruff to hold hearts to enjoy an 81% board; any N/S pair recording ve average. |               |                          | 550<br>530<br>500<br>470<br>300<br>200<br>170 | 82<br>76<br>74<br>73<br>72<br>68<br>64<br>60             |
| The battle may t<br>nine tricks. Anyone                                     |                                                                   | r not N/S fir<br>vill enjoy an                                       | 81% board                                                                                                                                                                                                                                                                                                                                                                                                                                                         |               |                          | 110<br>100                                    | 53<br>48<br>42<br>35<br>27<br>20<br>19<br>17<br>14<br>11 |