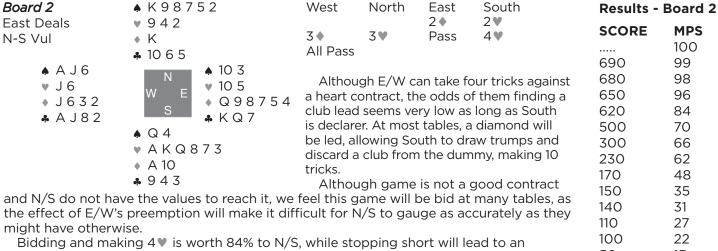

| Board 1<br>North Deals<br>None Vul                                                                                                                                                                                                                                                                                                                                                                                                                                                                   | <ul><li>♠ Q 9 4</li><li>♥ 10 7 6 3</li><li>♦ 10 2</li><li>♣ A J 5 3</li></ul>  | West<br>1NT<br>2NT                                                                           | North<br>Pass<br>Pass<br>Pass                                                        | East<br>1♠<br>2♣<br>3NT                                                                                                                                                                                                       | South<br>Pass<br>Pass<br>All Pass                                    | Results -                                    | <b>MPS</b> 100                      |
|------------------------------------------------------------------------------------------------------------------------------------------------------------------------------------------------------------------------------------------------------------------------------------------------------------------------------------------------------------------------------------------------------------------------------------------------------------------------------------------------------|--------------------------------------------------------------------------------|----------------------------------------------------------------------------------------------|--------------------------------------------------------------------------------------|-------------------------------------------------------------------------------------------------------------------------------------------------------------------------------------------------------------------------------|----------------------------------------------------------------------|----------------------------------------------|-------------------------------------|
| <ul><li>♦ 8 3</li><li>♥ J 8 5 4 2</li><li>♦ A K Q 9 6</li><li>♣ 9</li></ul>                                                                                                                                                                                                                                                                                                                                                                                                                          | N E S A K J 6 2<br>W A ← 5 4 3<br>♣ 10 7 5<br>♥ K Q 9<br>♦ J 8 7<br>♣ K 10 6 2 | In 2/1 gan forced to re 1 opening will likely try which East If West take simply preference. | to respond<br>ning. Over<br>ly try a sli<br>East will bo<br>takes a co<br>oreference | ame forcing methods, West is respond a forcing 1NT to East's ng. Over East's 2♣ rebid, West try a slightly aggressive 2NT, st will be happy to raise to game. Ikes a conservative route and eferences to 2♠, the auction will | -110<br>-120<br>-140<br>-150<br>-170<br>-200<br>-230<br>-240<br>-400 | 99<br>97<br>95<br>91<br>85<br>74<br>61<br>55 |                                     |
| likely end there. Worst of all could be if West chooses to introduce his five-card heart suit; this may lead to an ugly 2♥ contract that will score very poorly.  North will very likely lead a heart against the recommended auction, which will allow West to make a hair-raising 11 tricks in 3NT for a satisfying +460 and a 76% score.  If E/W stay low in 2♠, on days where the ♠Q is offside they would be rewarded, but today they will get only 26% for +200.  Bridge can be a fickle game. |                                                                                |                                                                                              |                                                                                      |                                                                                                                                                                                                                               |                                                                      |                                              | 48<br>44<br>40<br>24<br>6<br>3<br>0 |