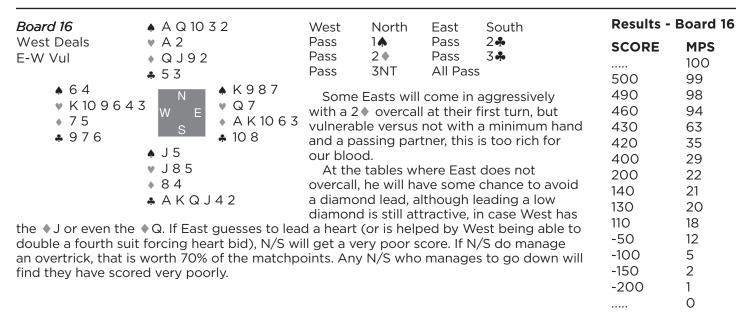

or 1NT. (hake the pag it to be | 200<br>150<br>100<br>50<br>-170<br>-210<br>-300<br>-420<br>-430 | 99<br>98<br>93<br>84<br>80<br>79<br>78<br>72<br>57      |                              |                         |
| If East responds 1<br>the East seat it is povery sharp.<br>As is often the ca  | there are 11 easy tricks.  INT, game in notrump showns ossible that only 10 tricks are at matchpoints, that exert for E/W, whereas taking | uld still be<br>are taken<br>tra trick is                                  | e reached,<br>on a spad<br>s importar                                                               | although<br>e lead if<br>nt. Taking                             | n strangely, from<br>the defense is<br>g 10 tricks is a | -450<br>-460<br>-490<br>-590 | 45<br>23<br>2<br>1<br>0 |





| Board 17 North Deals None Vul  A K 9 6  ▼ 9 7 6 4 2  ▼ 9 2  ♣ 7 5 | <ul> <li>↓ J875</li> <li>↓ 105</li> <li>↓ 106</li> <li>♣ A6432</li> <li>♠ Q103</li> <li>♥ AQJ83</li> <li>♠ K43</li> <li>♣ J9</li> <li>♠ 42</li> <li>♥ K</li> <li>♠ AQJ875</li> <li>♣ KQ108</li> </ul> | out 4 v in strong has two trick followed ruff. (posthe heart There i between tricks, but the strong has been between tricks, but the strong has been between tricks, but the strong has been tricks, but the strong has been been tricks. | nstead of and, N/S s by leadi by two dissibly three suit). Isn't much defeating and go mand go m | bidding of hould de ng two ro amonds e, if decla matchpo 4 one croneous | South 2 Pass  Pline to pass on with his feat 4 V at least ounds of clubs and a diamond arer misguesses  oint difference