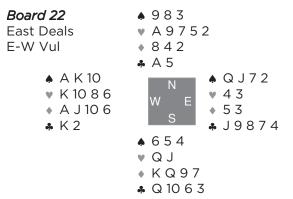

at was too weak to bid 2♠ directly. This would work

on the layout, as spades will probably make nine tricks. 3 ♦ has only four top losers, but N/S have a number of ways to defeat the contract, and in fact can defeat it two tricks on perfect defense.

+140 for N/S is worth a whopping 88% of the matchpoints, while +50 against 3♦ is 55% for E/W. Some N/S pairs may overreach to 4 , and assuming E/W defeat that, they will be rewarded with a 72% result.

| SCORE | MPS |
|-------|-----|
|       | 100 |
| 620   | 99  |
| 500   | 98  |
| 300   | 97  |
| 250   | 96  |
| 150   | 94  |
| 140   | 88  |
| 110   | 81  |
| 100   | 66  |
| 50    | 45  |
| -90   | 37  |
| -100  | 28  |
| -110  | 20  |
| -130  | 19  |
| -200  | 11  |
| -300  | 3   |
| -400  | 1   |
|       | Ο   |

**Results - Board 21** 



| West     | North | East | South |
|----------|-------|------|-------|
|          |       | Pass | Pass  |
| 1♦       | 1♥    | Pass | 1NT   |
| All Pass |       |      |       |

After West's routine 1♦ opening bid and North's 1♥ overcall, East is faced with a close decision. With such minimal values, we prefer passing, relying on partner to come back into the auction later if we can make anything. The danger of getting too high, especially vulnerable, would keep us silent. South has a normal 1NT advance, and the

spotlight shifts to West. West has a very good hand, but what can he do? Double of 1NT should be played as takeout of hearts, and West certainly doesn't have that (even if West think it's penalty, he should be concerned that East, with his obviously weak hand, will take it ou