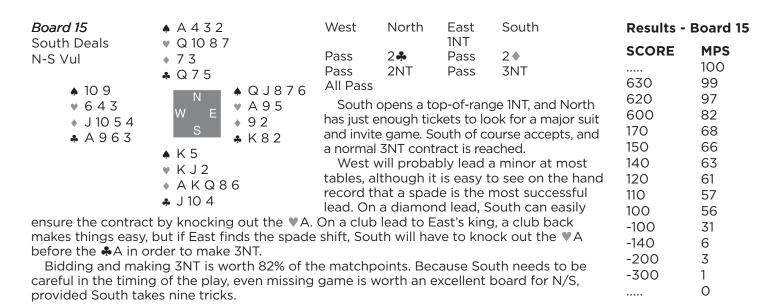

) or 1NT. (hake the pag it to be | 200<br>150<br>100<br>50<br>-170<br>-210<br>-300<br>-420<br>-430 | 99<br>98<br>93<br>84<br>80<br>79<br>78<br>72<br>57      |                              |                         |
| If East responds 1<br>the East seat it is povery sharp.<br>As is often the ca  | there are 11 easy tricks.  INT, game in notrump showns ossible that only 10 tricks are at matchpoints, that exert for E/W, whereas taking | uld still be<br>are taken<br>tra trick is                                  | e reached,<br>on a spad<br>s importar                                                               | although<br>e lead if<br>nt. Taking                             | n strangely, from<br>the defense is<br>g 10 tricks is a | -450<br>-460<br>-490<br>-590 | 45<br>23<br>2<br>1<br>0 |





| Board 17 North Deals None Vul  A K 9 6  ▼ 9 7 6 4 2  ▼ 9 2  ♣ 7 5 | <ul> <li>↓ J875</li> <li>↓ 105</li> <li>↓ 106</li> <li>♣ A6432</li> <li>♠ Q103</li> <li>♥ AQJ83</li> <li>♠ K43</li> <li>♣ J9</li> <li>♠ 42</li> <li>♥ K</li> <li>♠ AQJ875</li> <li>♣ KQ108</li> </ul> | out 4 v in strong has two trick followed ruff. (posthe heart There i between tricks, but the strong has been between tricks, but the strong has been between tricks, but the strong has been tricks, but the strong has been been tricks. | nstead of and, N/S s by leadi by two dissibly three suit). Isn't much defeating and go mand go m | bidding of hould de ng two ro amonds e, if decla matchpo 4 one croneous | South 2 Pass  Pline to pass on with his feat 4 V at least ounds of clubs and a diamond arer misguesses  oint differen