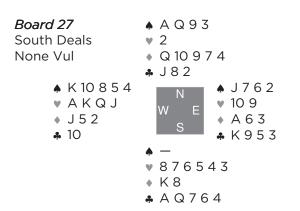

the auction will end up, as some E/W's will end up in three or four of either major, and some N/S's will end up in  $4 \diamondsuit$  or even  $5 \diamondsuit$  as well (E/W have to be very careful to defeat  $5 \diamondsuit$ , which will be made at many of the tables where it is bid!).

| Results - | Board |
|-----------|-------|
| SCORE     | MPS   |
|           | 100   |
| 750       | 97    |
| 660       | 93    |
| 600       | 85    |
| 500       | 78    |
| 400       | 77    |
| 200       | 74    |
| 150       | 63    |
| 110       | 54    |
| 100       | 47    |
| -100      | 37    |
| -140      | 32    |
| -170      | 29    |
| -200      | 26    |
| -500      | 24    |
| -620      | 18    |
| -650      | 9     |
| -790      | 3     |
| -850      | 1     |
|           | 0     |

26



| West       | North    | East | South                      |
|------------|----------|------|----------------------------|
| 1♠         | Pass     | 2♠   | Pass<br>2NT <sup>(1)</sup> |
| 3 <b>^</b> | All Pass |      |                            |

### 1. Two-suited hand.

South has a powerful hand that isn't really suitable for any opening bid, and will usually choose to pass and come in later. Unfortunately for South, the auction gets tricky, as over 2 \& the only clear way to show hearts and a minor is to cuebid 3 \&,

which is really a lot of bidding for a passed hand to be doing.

Many players use a 2NT call over this auction to show any two-suiter, instead of just the minors (some go so far as to define this one as hearts and a minor, instead of the minors). Those players can comfo