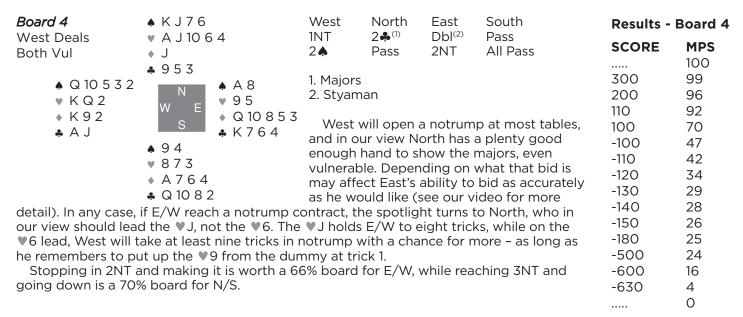

| Board 1<br>North Deals<br>None Vul                                                                                                                                                                                                                                                                                                                                                                                                                                                                   | <ul><li>♠ Q 9 4</li><li>♥ 10 7 6 3</li><li>♦ 10 2</li><li>♣ A J 5 3</li></ul>  | West<br>1NT<br>2NT                                                                           | North<br>Pass<br>Pass<br>Pass                                                        | East<br>1♠<br>2♣<br>3NT                                                                                                                                                                                                       | South<br>Pass<br>Pass<br>All Pass                                    | Results -                                    | <b>MPS</b> 100                      |
|------------------------------------------------------------------------------------------------------------------------------------------------------------------------------------------------------------------------------------------------------------------------------------------------------------------------------------------------------------------------------------------------------------------------------------------------------------------------------------------------------|--------------------------------------------------------------------------------|----------------------------------------------------------------------------------------------|--------------------------------------------------------------------------------------|-------------------------------------------------------------------------------------------------------------------------------------------------------------------------------------------------------------------------------|----------------------------------------------------------------------|----------------------------------------------|-------------------------------------|
| <ul><li>♦ 8 3</li><li>♥ J 8 5 4 2</li><li>♦ A K Q 9 6</li><li>♣ 9</li></ul>                                                                                                                                                                                                                                                                                                                                                                                                                          | N E S A K J 6 2<br>W A ← 5 4 3<br>♣ 10 7 5<br>♥ K Q 9<br>♦ J 8 7<br>♣ K 10 6 2 | In 2/1 gan forced to re 1 opening will likely try which East If West take simply preference. | to respond<br>ning. Over<br>ly try a sli<br>East will bo<br>takes a co<br>oreference | ame forcing methods, West is respond a forcing 1NT to East's ng. Over East's 2♣ rebid, West try a slightly aggressive 2NT, st will be happy to raise to game. Ikes a conservative route and eferences to 2♠, the auction will | -110<br>-120<br>-140<br>-150<br>-170<br>-200<br>-230<br>-240<br>-400 | 99<br>97<br>95<br>91<br>85<br>74<br>61<br>55 |                                     |
| likely end there. Worst of all could be if West chooses to introduce his five-card heart suit; this may lead to an ugly 2♥ contract that will score very poorly.  North will very likely lead a heart against the recommended auction, which will allow West to make a hair-raising 11 tricks in 3NT for a satisfying +460 and a 76% score.  If E/W stay low in 2♠, on days where the ♠Q is offside they would be rewarded, but today they will get only 26% for +200.  Bridge can be a fickle game. |                                                                                |                                                                                              |                                                                                      |                                                                                                                                                                                                                               |                                                                      |                                              | 48<br>44<br>40<br>24<br>6<br>3<br>0 |