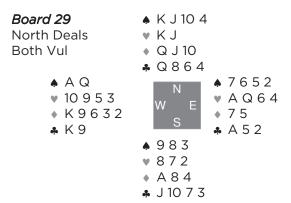

|                                                                                                                                       |                                           | $\cap$                          |



| West | North    | East | South |
|------|----------|------|-------|
|      | 1♣       | Pass | Pass  |
| 1 ♦  | Pass     | 1♥   | Pass  |
| 2♥   | All Pass |      |       |

After North opens 1♣, South should respect the vulnerability and pass. West will balance, either with double or 1♠. Over 1♠, we would try 1♥ as East, as the heart suit is strong, even though it is only four cards long. West will definitely raise hearts, but it is hard to see how E/W will ever get to the lucky game with only 22 HCP between them and

Results - Board 29

| SCORE | MPS |
|-------|-----|
|       | 100 |
| 120   | 99  |
| 100   | 97  |
| 90    | 94  |
| PASS  | 92  |
| -90   | 91  |
| -100  | 86  |
| -110  | 79  |
| -120  | 75  |
| -130  | 70  |
| -140  | 65  |
| -150  | 61  |
| -170  | 54  |
| -180  | 4